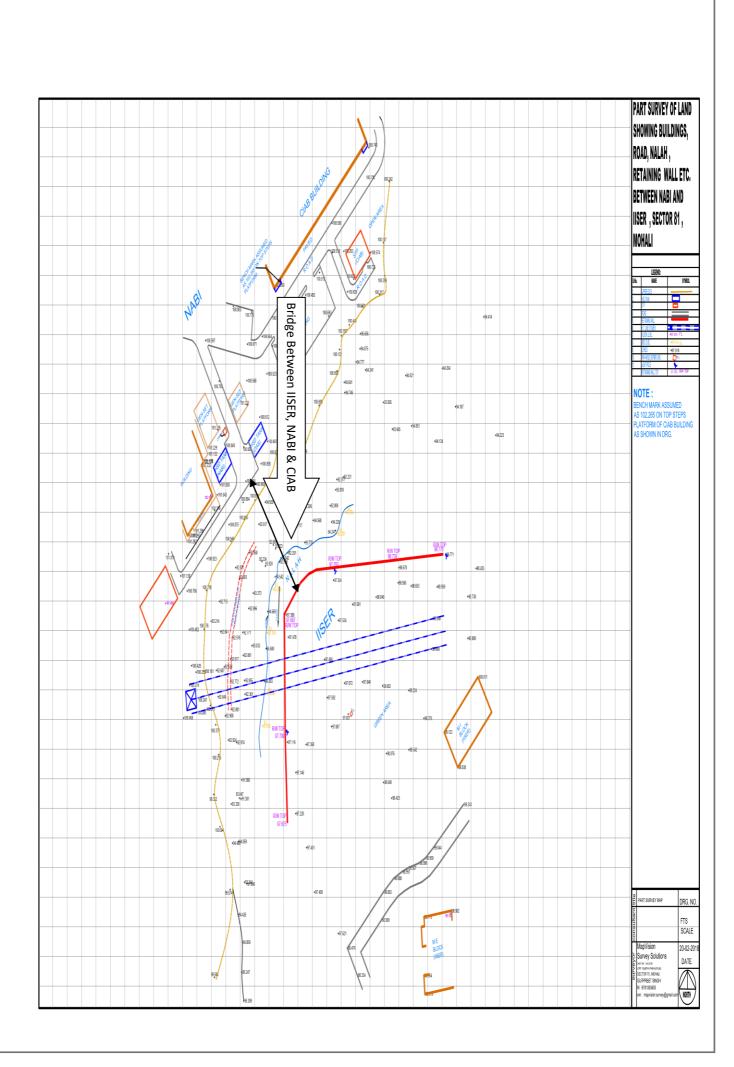

#### **CORRIGENDUM**

EOI of Architecture & Structural Consultancy for construction of footbridge on N-choe, CIAB, Knowledge City, Sector-81, Mohali

Attention is invited to the EOI ref no. CIAB/7(60)/2018/Works for EOI of Architecture & Structural Consultancy for construction of footbridge on N-choe.:

# EXPRESSION OF INTEREST FROM ARCHITECTS/ ARCHITECTURAL CONSULTANTS

Architecture & Structural Consultancy for construction of footbridge on N-choe, CIAB, Knowledge City, Sector-81, Mohali.

# **Expression of Interest (EOI)**

CIAB/7(60)/2018- Works

Name of Work: - Architecture & Structural Consultancy for construction of footbridge on N-choe, CIAB, Knowledge City, Sector-81, Mohali.

Sealed EOI is invited on behalf of the Chief Executive Officer, Centre of Innovative & Applied Bioprocessing (CIAB), Mohali for the work of "Architecture & Structural Consultancy for construction of footbridge on N-choe, CIAB, Knowledge City, Sector-81, Mohali.

# Architecture & Structural Consultancy for construction of footbridge on N-choe, CIAB, Knowledge City, Sector-81, Mohali

Consultant are advised to inspect and examine the site, external development area of campus and satisfy themselves before submitting their bid as to the type of system (so far as is practicable), the form and nature of the site, the means of access to the site, the accommodation they may require and in general shall themselves obtain all necessary information as to risks, contingencies and other circumstances which may influence or affect their bid . A Consultant shall be deemed to have full knowledge of the site whether he inspects it or not and no extra charge consequent on any misunderstanding or otherwise shall be allowed.